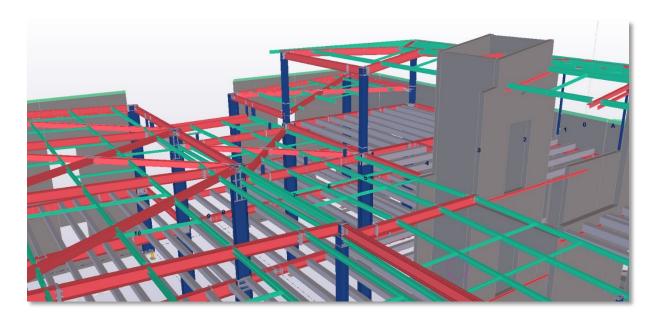

## Red Steel Hastings Health Centre

## About us:

Based in Hawke's Bay, New Zealand, Red Steel provide steel structures to projects throughout New Zealand predominately in the lower North Island. We are quality focused and have invested heavily in software, systems, equipment and people to ensure that our work meets the requirements of the design. The quality of the team at Red Steel gives us the confidence to undertake all types of structural work with the highest level of professionalism