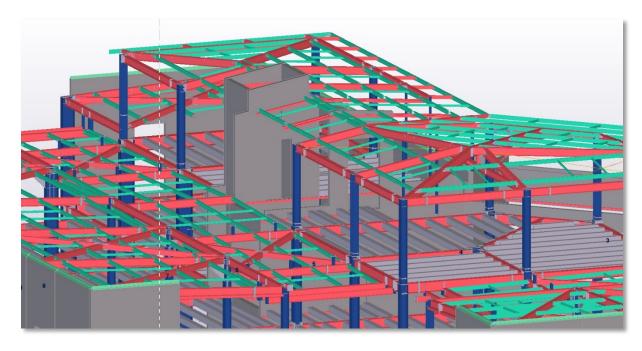

## Red Steel Hastings Health Centre

## About us:

Based in Hawke's Bay, New Zealand, Red Steel provide steel structures to projects throughout New Zealand predominately in the lower North Island. We are quality focused and have invested heavily in software, systems, equipment and people to ensure that our work meets the requirements of the design. The quality of the team at Red Steel gives us the confidence to undertake all types of structural work with the highest level of professionalism