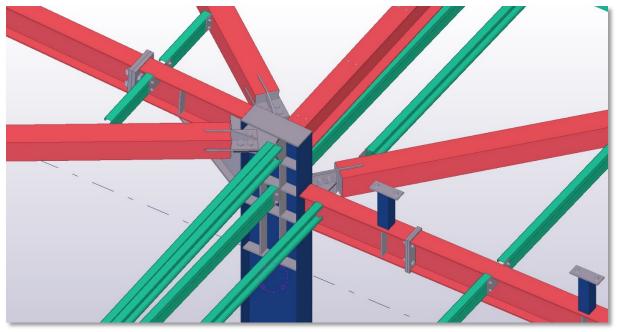

the lower North Island. We are quality focused and have invested heavily in software, systems, equipment and people to ensure that our work meets the requirements of the design. The quality of the team at Red Steel gives us the confidence to undertake all types of structural work with the highest level of professionalism

## The Project:

The Hastings Health Centre is set to build a multimillion-dollar primary health centre on the former Bunnings site on the corner of St Aubyn St and King St, relocating from its current Queen St site.

The new health centre will be one of the most advanced primary care medical facilities in the country, providing better access to a range of services usually accessed outside of the hospital environment, including urgent and after-hours medical care.