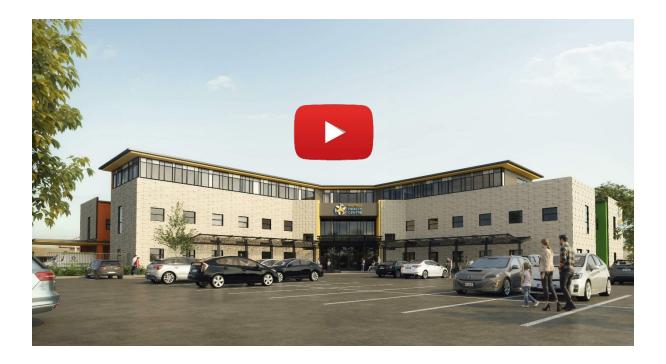

## The Project:

The Hastings Health Centre is set to build a multimillion-dollar primary health centre on the former Bunnings site on the corner of St Aubyn St and King St, relocating from its current Queen St site.

The new health centre will be one of the most advanced primary care medical facilities in the country, providing better access to a range of services usually accessed outside of the hospital environment, including urgent and after-hours medical care.