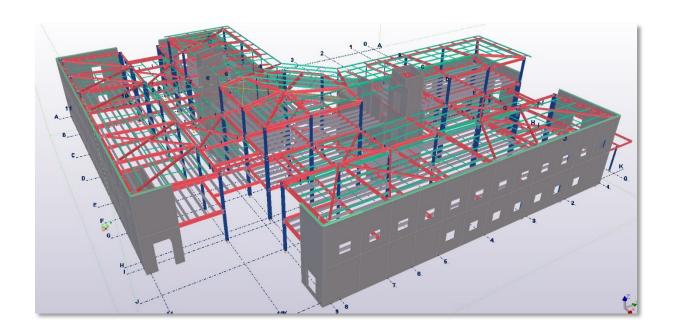

e lower North Island. We are quality focused and have invested heavily in software, systems, equipment and people to ensure that our work meets the requirements of the design. The quality of the team at Red Steel gives us the confidence to undertake all types of structural work with the highest level of professionalism

## The Project:

The Hastings Health Centre is set to build a multimillion-dollar primary health centre on the former Bunnings site on the corner of St Aubyn St and King St, relocating from its current Queen St site.

The new health centre will be one of the most advanced primary care medical facilities in the country, providing better access to a range of services usually accessed outside of the hospital environment, including urgent and after-hours medical care.