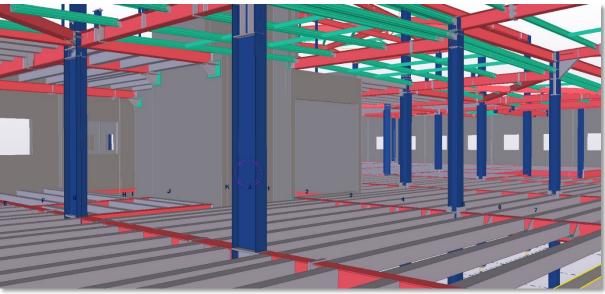

## Red Steel Hastings Health Centre

## About us:

Based in Hawke's Bay, New Zealand, Red Steel provide steel structures to projects throughout New Zealand predominately in the lower North Island. We are quality focused and have invested heavily in software, systems, equipment and people to ensure that our work meets the requirements of the design. The quality of the team at Red Steel gives us the confidence to undertake all types of structural work with the highest level of professionalism